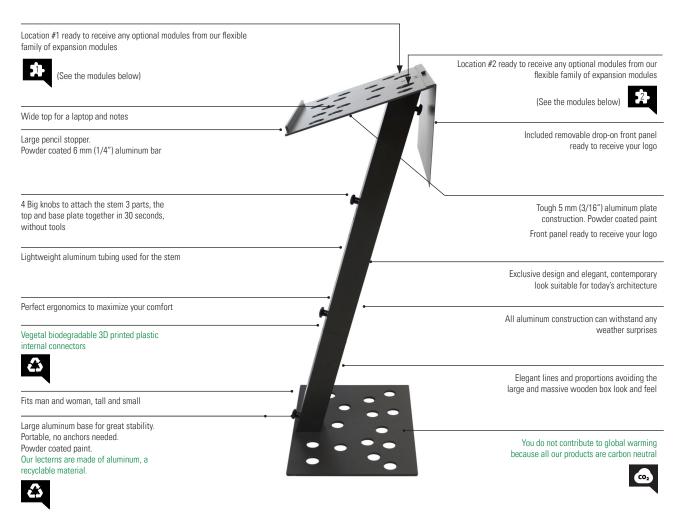

## Modernize your image and enjoy

You have many events outside your organization? You need a lightweight lectern that you can carry alone? That can be dismantled to take less space? We have the perfect solution for you. This dismountable model requires no tools! 4 Simple knobs let you put it up in 30 seconds. A front removable plate let you display a logo. You can even roll it away with the optional carrying case with wheels and retractable handle! Great design, great solution.

This is a perfect podium for giving conferences, public presentations or speaches. Simple to use, lots of nice options. (Assembly required).