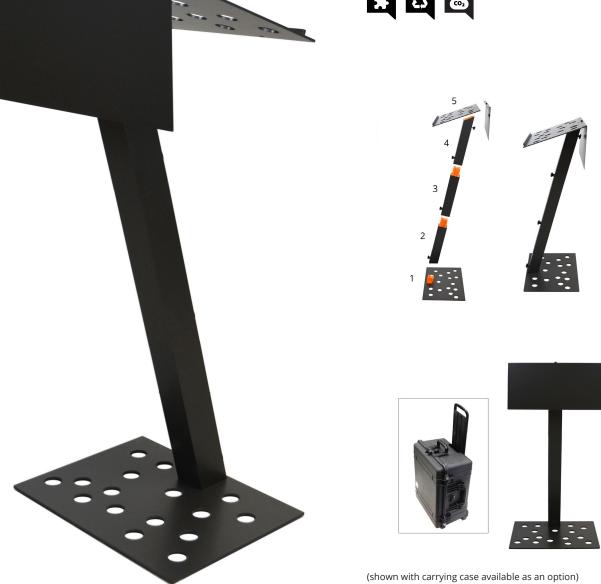

## Modernize your image and enjoy

You have many events outside your organization? You need a lightweight lectern that you can carry alone? That can be dismantled to take less space? We have the perfect solution for you. This dismountable model requires no tools! 4 Simple knobs let you put it up in 30 seconds. A front removable plate let you display a logo. You can even roll it away with the optional carrying case with wheels and retractable handle! Great design, great solution.

This is a perfect podium for giving conferences, public presentations or speaches. Simple to use, lots of nice options. (Assembly required).

Etnernet

gooseneck mic

with wheeels

and handle

Carrying case Gooseneck

microphone

Other ovailable options for this model

lamp on clip